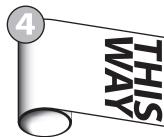

## LABEL REWINDING CHART

Labels from **INSIGNIA** can be supplied in many different ways, if you are machine applying your labels you may need to have them supplied in a particular wind & lead.

See the images below for the options...

Outside Wound Left Hand Leading

Abbr: OW LHL

Outside Wound Right Hand Leading

Abbr: **OW RHL** 

Outside Wound Foot Leading

Abbr: OW FL

Outside Wound Head Leading

Abbr: **OW HL** 

Inside Wound Left Hand Leading

Abbr: IW LHL

Inside Wound Right Hand Leading

Abbr: IW RHL

Inside Wound Foot Leading

Abbr: IW FL

Inside Wound Head Leading

Abbr: IW HL