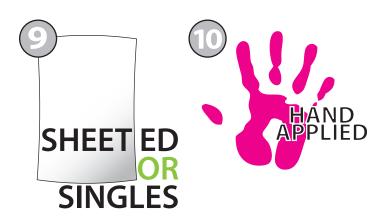

## LABEL REWINDING CHART

Labels from **INSIGNIA** can be supplied in many different ways, if you are machine applying your labels you may need to have them supplied in a particular wind & lead.

See the images below for the options...



Outside Wound Left Hand Leading

Abbr: OW LHL



Outside Wound Right Hand Leading

Abbr: **OW RHL** 



Outside Wound Foot Leading

Abbr: OW FL



Outside Wound Head Leading

Abbr: **OW HL** 



Inside Wound Left Hand Leading

Abbr: IW LHL



Inside Wound Right Hand Leading

Abbr: IW RHL



Inside Wound Foot Leading

Abbr: IW FL



Inside Wound Head Leading

Abbr: IW HL



Abbr: **SHEET** 

Abbr: **HAND**